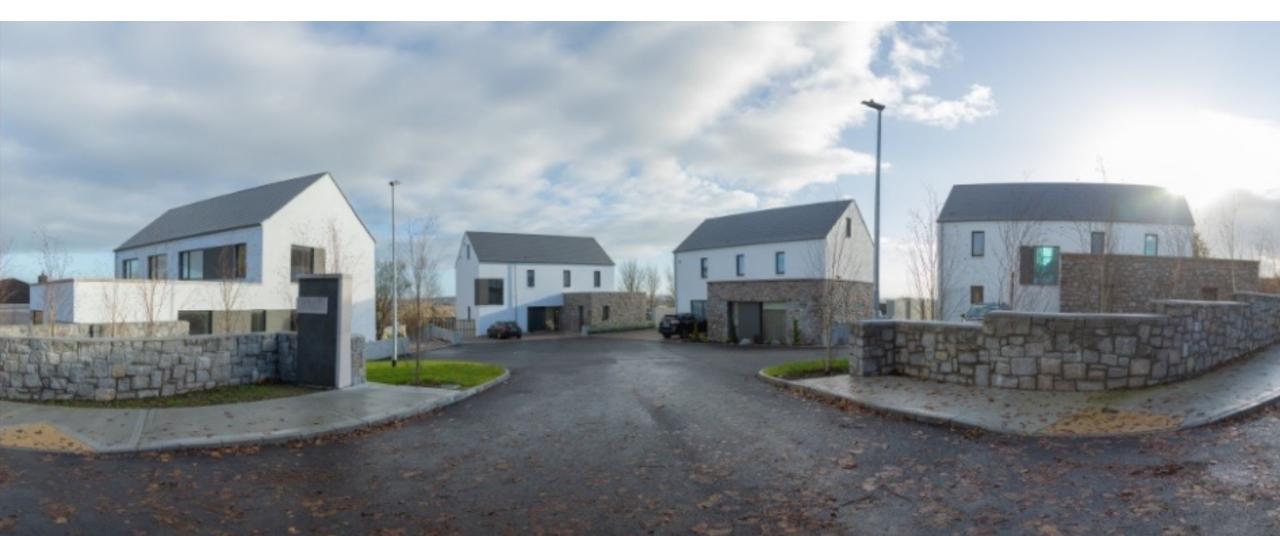

# CLUSTER OF 4 HOUSES IN FURBO VILLAGE FACING GALWAY BAY.

NCP TÓGÁIL TEO CONTRACTORS.

FULL FILL BLOCKWORK CONSTRUCTION. FLOOR AREAS 260-270 SQM.

# CLUSTER OF 4 HOUSES IN FURBO VILLAGE FACING GALWAY BAY.

NCP TÓGÁIL TEO CONTRACTORS.

FULL FILL BLOCKWORK CONSTRUCTION. FLOOR AREAS 260-270 SQM.

SITE TEAMS FIRST PASSIVE HOUSE PROJECT.

CLUSTER OF 4 HOUSES IN FURBO VILLAGE FACING GALWAY BAY.

NCP TÓGÁIL TEO CONTRACTORS.

FULL FILL BLOCKWORK CONSTRUCTION. FLOOR AREAS 260-270 SQM.

SITE TEAMS FIRST PASSIVE HOUSE PROJECT.

PASSIVE HOUSE CERTIFIED & BER A1 RATED.