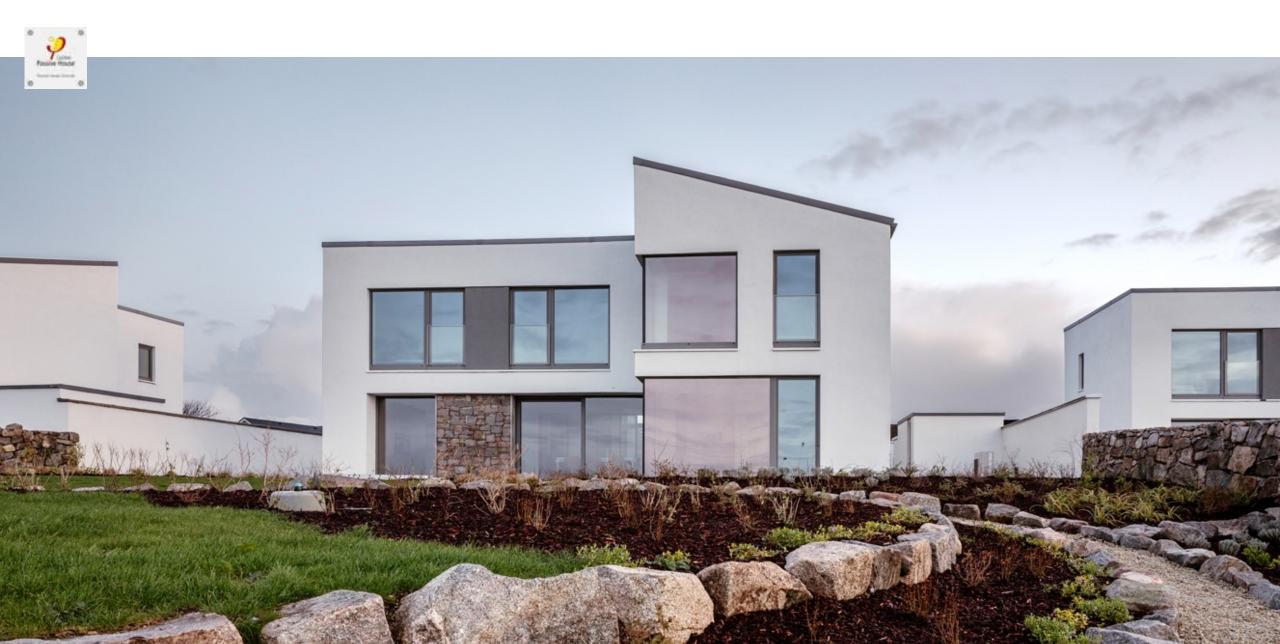

# CLUSTER OF 4 HOUSES IN FURBO VILLAGE FACING GALWAY BAY.

NCP TÓGÁIL TEO CONTRACTORS.

FULL FILL BLOCKWORK CONSTRUCTION. FLOOR AREAS 260-270 SQM.

# CLUSTER OF 4 HOUSES IN FURBO VILLAGE FACING GALWAY BAY.

NCP TÓGÁIL TEO CONTRACTORS.

FULL FILL BLOCKWORK CONSTRUCTION. FLOOR AREAS 260-270 SQM.

SITE TEAMS FIRST PASSIVE HOUSE PROJECT.

CLUSTER OF 4 HOUSES IN FURBO VILLAGE FACING GALWAY BAY.

NCP TÓGÁIL TEO CONTRACTORS.

FULL FILL BLOCKWORK CONSTRUCTION. FLOOR AREAS 260-270 SQM.

SITE TEAMS FIRST PASSIVE HOUSE PROJECT.

PASSIVE HOUSE CERTIFIED & BER A1 RATED.