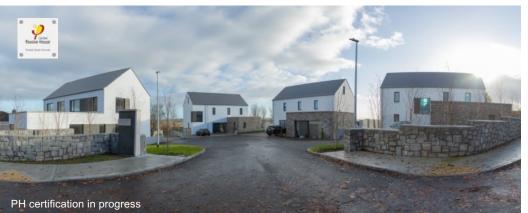

# CLUSTER OF 4 HOUSES IN FURBO VILLAGE FACING GALWAY BAY.

# CLUSTER OF 4 HOUSES IN FURBO VILLAGE FACING GALWAY BAY.

NCP TÓGÁIL TEO CONTRACTORS.

FULL FILL BLOCKWORK CONSTRUCTION. FLOOR AREAS 260-270 SQM.

# CLUSTER OF 4 HOUSES IN FURBO VILLAGE FACING GALWAY BAY.

NCP TÓGÁIL TEO CONTRACTORS.

FULL FILL BLOCKWORK CONSTRUCTION. FLOOR AREAS 260-270 SQM.

SITE TEAMS FIRST PASSIVE HOUSE PROJECT.

CLUSTER OF 4 HOUSES IN FURBO VILLAGE FACING GALWAY BAY.

NCP TÓGÁIL TEO CONTRACTORS.

FULL FILL BLOCKWORK CONSTRUCTION. FLOOR AREAS 260-270 SQM.

SITE TEAMS FIRST PASSIVE HOUSE PROJECT.

PASSIVE HOUSE CERTIFIED & BER A1 RATED.