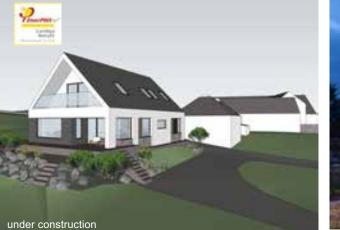

### **Riverside Housing**

9 HOUSE DEVELOPMENT IN Co. GALWAY.

2 STOREY TIMBER FRAME CONSTRUCTION. 2 & 3 BEDS. FLOOR AREAS 93-114 SQM.

DESIGNED FOR BER A1 RATED AND PASSIVE HOUSE CERTIFIED.