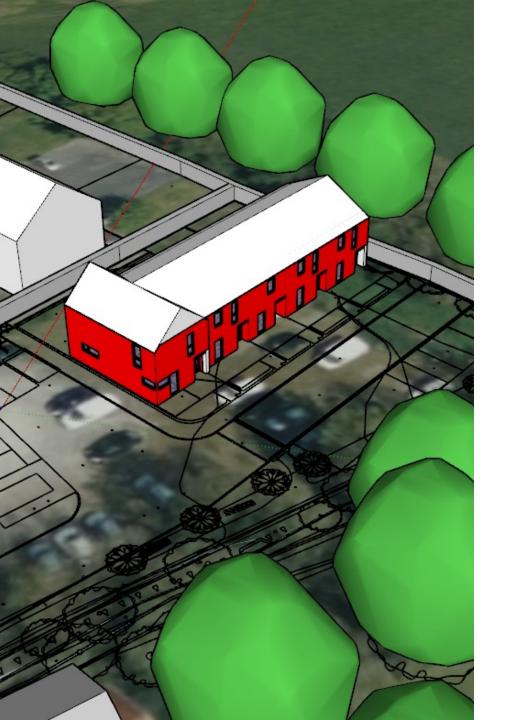

### 4 HOUSE COURTYARD DEVELOPMENT IN GALWAY CITY.

PATRICK JAMES CONSTRUCTION LTD.

3 STOREY BLOCKWORK PARTIAL FILL CONSTRUCTION. FLOOR AREAS 270-290 SQM.

### 4 HOUSE COURTYARD DEVELOPMENT IN GALWAY CITY.

PATRICK JAMES CONSTRUCTION LTD.

3 STOREY BLOCKWORK PARTIAL FILL CONSTRUCTION. FLOOR AREAS 270-290 SQM.

SITE TEAMS FIRST PASSIVE HOUSE PROJECT.

BER A1 RATED, HOUSE 04 CURRENTLY UNDERGOING PASSIVE HOUSE CERTIFICATION.