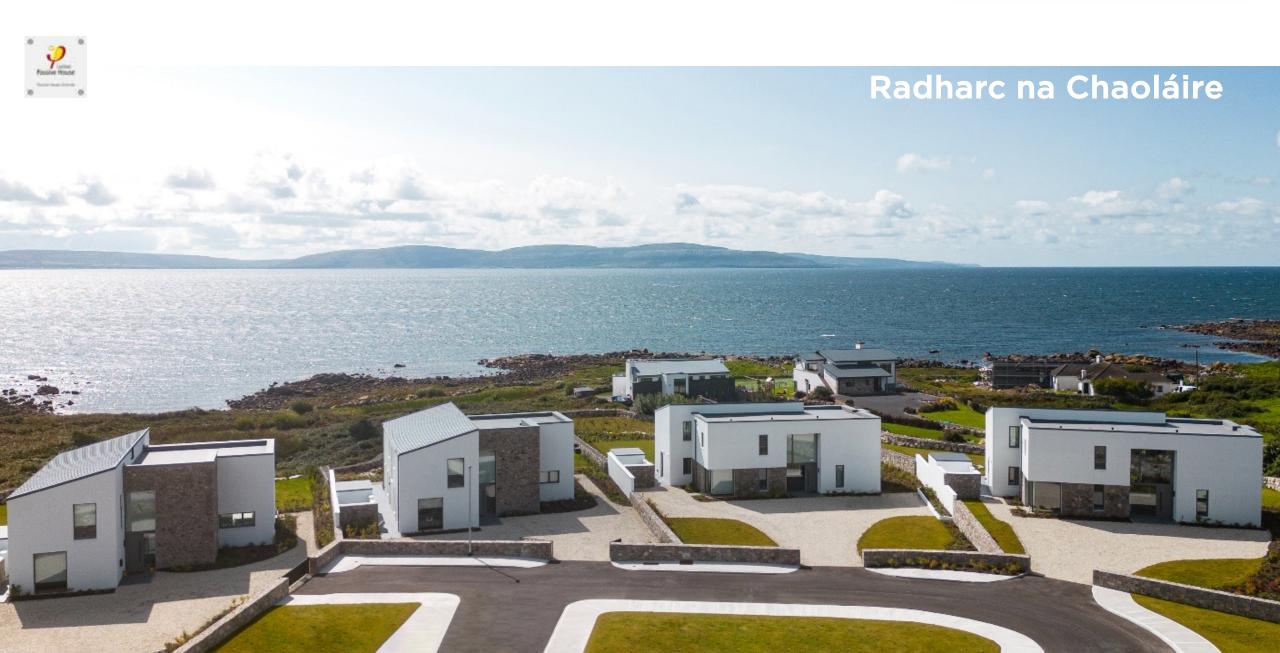

# CLUSTER OF 4 HOUSES IN FURBO VILLAGE FACING GALWAY BAY.

# CLUSTER OF 4 HOUSES IN FURBO VILLAGE FACING GALWAY BAY.

NCP TÓGÁIL TEO CONTRACTORS.

FULL FILL BLOCKWORK CONSTRUCTION. FLOOR AREAS 260-270 SQM.

# CLUSTER OF 4 HOUSES IN FURBO VILLAGE FACING GALWAY BAY.

NCP TÓGÁIL TEO CONTRACTORS.

FULL FILL BLOCKWORK CONSTRUCTION. FLOOR AREAS 260-270 SQM.

SITE TEAMS FIRST PASSIVE HOUSE PROJECT.

CLUSTER OF 4 HOUSES IN FURBO VILLAGE FACING GALWAY BAY.

NCP TÓGÁIL TEO CONTRACTORS.

FULL FILL BLOCKWORK CONSTRUCTION. FLOOR AREAS 260-270 SQM.

SITE TEAMS FIRST PASSIVE HOUSE PROJECT.

PASSIVE HOUSE CERTIFIED & BER A1 RATED.