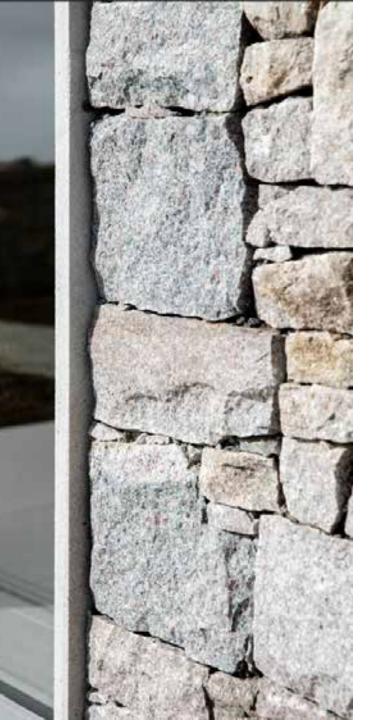

# CLUSTER OF 4 HOUSES IN FURBO VILLAGE FACING GALWAY BAY.

NCP TÓGÁIL TEO CONTRACTORS.

FULL FILL BLOCKWORK CONSTRUCTION. FLOOR AREAS 260-270 SQM.

# CLUSTER OF 4 HOUSES IN FURBO VILLAGE FACING GALWAY BAY.

NCP TÓGÁIL TEO CONTRACTORS.

FULL FILL BLOCKWORK CONSTRUCTION. FLOOR AREAS 260-270 SQM.

SITE TEAMS FIRST PASSIVE HOUSE PROJECT.

CLUSTER OF 4 HOUSES IN FURBO VILLAGE FACING GALWAY BAY.

NCP TÓGÁIL TEO CONTRACTORS.

FULL FILL BLOCKWORK CONSTRUCTION. FLOOR AREAS 260-270 SQM.

SITE TEAMS FIRST PASSIVE HOUSE PROJECT.

PASSIVE HOUSE CERTIFIED & BER A1 RATED.