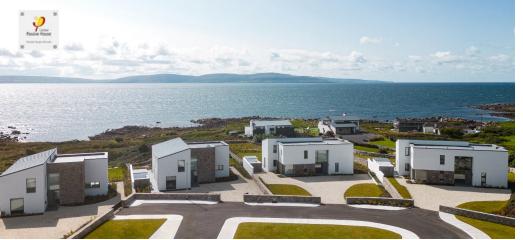

# CLUSTER OF 4 HOUSES IN FURBO VILLAGE FACING GALWAY BAY.

# CLUSTER OF 4 HOUSES IN FURBO VILLAGE FACING GALWAY BAY.

NCP TÓGÁIL TEO CONTRACTORS.

FULL FILL BLOCKWORK CONSTRUCTION. FLOOR AREAS 260-270 SQM.

# CLUSTER OF 4 HOUSES IN FURBO VILLAGE FACING GALWAY BAY.

NCP TÓGÁIL TEO CONTRACTORS.

FULL FILL BLOCKWORK CONSTRUCTION. FLOOR AREAS 260-270 SQM.

SITE TEAMS FIRST PASSIVE HOUSE PROJECT.

CLUSTER OF 4 HOUSES IN FURBO VILLAGE FACING GALWAY BAY.

NCP TÓGÁIL TEO CONTRACTORS.

FULL FILL BLOCKWORK CONSTRUCTION. FLOOR AREAS 260-270 SQM.

SITE TEAMS FIRST PASSIVE HOUSE PROJECT.

PASSIVE HOUSE CERTIFIED & BER A1 RATED.