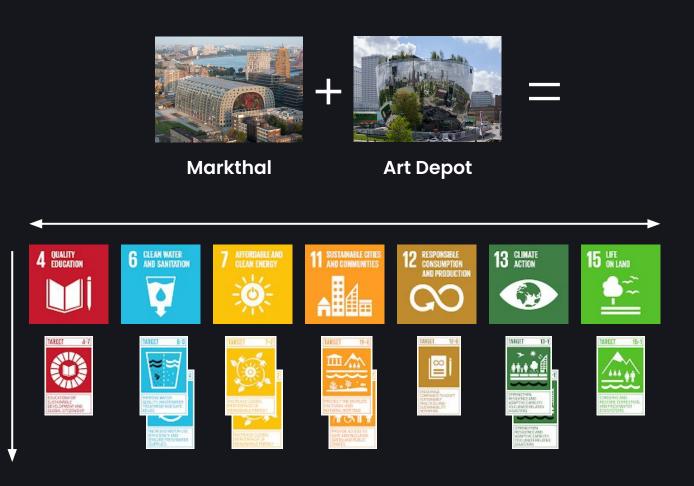

# Case study

Using Accelerating Action on just two MVRDV projects, we were able to show MVRDV was contributing to 4 more SDGs than they knew of and specifically which SDG Targets they were hitting.

That's missing value.

MVRDV have now adopted the Tool, using it across their project teams as well as by their clients.

 $\langle \rangle \rangle$ 

OUTPUT: Floor area Function Budget Location Year