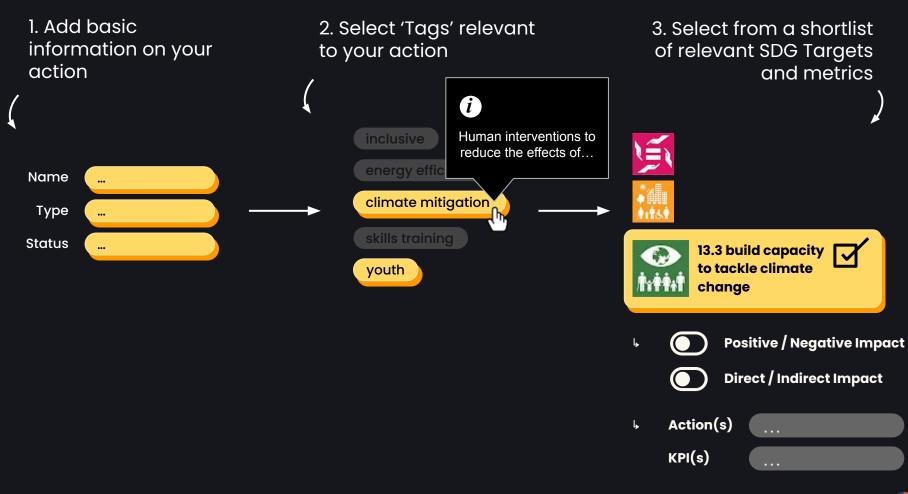

## Our 3 step process

**An Roinn Comhshaoil, Aeráide agus Cumarsáide** Department of the Environment, Climate and Communications

**An Roinn Comhshaoil, Aeráide agus Cumarsáide** Department of the Environment, Climate and Communications